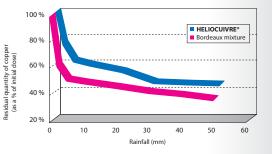

#### RESISTANCE TO RAINFAST: STATISTICALLY, HELIOCUIVRE® RETAINS MORE COOPER on foliage than Bordeaux mixture.

#### IFV 33 TEST

Method: Mist sprayer 160 l/ha On a pulvé Top artificial vine - 750 g of Cu/ha for each product tested